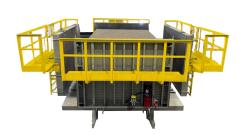

O

Four Roll Back Box Form without Catwalk

Four Roll Back Box Form with Catwalk

Four Roll Back Complete with Haunch

rner Collapse Hydraulic Core Three Sided Roll Back Form

**Curb Inlet Form** 

Two Piece Roll Back Form

Four Roll Back Octagon Form with 360 Catwalk

Stackable Slab Forms

Two Piece Roll Back with Adjustable Wall Thickness

**Hinged Hydraulic Collapsible Core** 

**Roll Back Barrier Form** 

**Roll Back Fold Back Combination Box Form** 