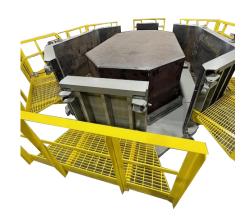

Four Roll Back Octagon Form with 360 Catwalk

Stackable Slab Forms

Two Piece Roll Back with Adjustable Wall Thickness

**Hinged Hydraulic Collapsible Core** 

**Roll Back Barrier Form** 

**Roll Back Fold Back Combination Box Form** 