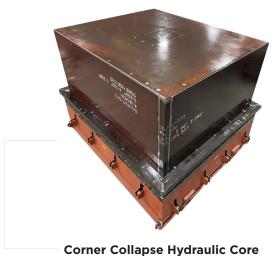

O

Four Roll Back Box Form without Catwalk

Four Roll Back Box Form with Catwalk

Four Roll Back Complete with Haunch

rner Collapse Hydraulic Core Three Sided Roll Back Form

**Curb Inlet Form** 

Two Piece Roll Back Form