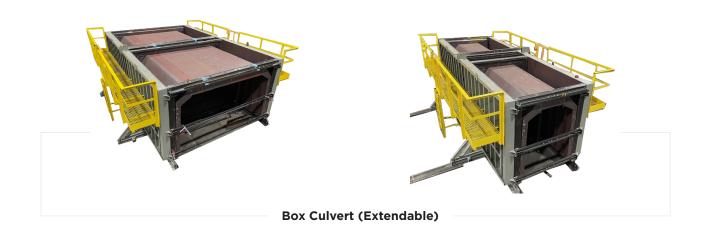

Sureway Metal specializes in engineering and fabricating a wide range of forms, including:

- Box Culvert Forms
- Curb Inlet Forms
- Casting Table Forms
- Headwall Forms
- Lifting Beams
- Manhole Forms
- Median Barrier Forms
- Grade Ring Forms