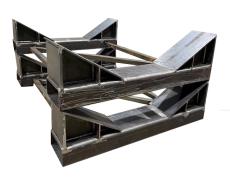

Sureway Metal specializes in engineering and fabricating a wide range of forms, including:

- Box Culvert Forms
- Curb Inlet Forms
- Casting Table Forms
- Headwall Forms
- Lifting Beams
- Manhole Forms
- Median Barrier Forms
- Grade Ring Forms

- Double Tee Forms
- Girder Forms
- Stair Forms
- Box Forms
- Vault Forms
- Lamp Base Forms
- Retaining Wall Forms
- Flared End Forms

- Pouring Buckets
- Utility Box Forms
- Septic Tank Forms
- Spill Containment Forms
- Storm Shelter Forms
- Emergency Bunker Forms
- Retention Block Forms