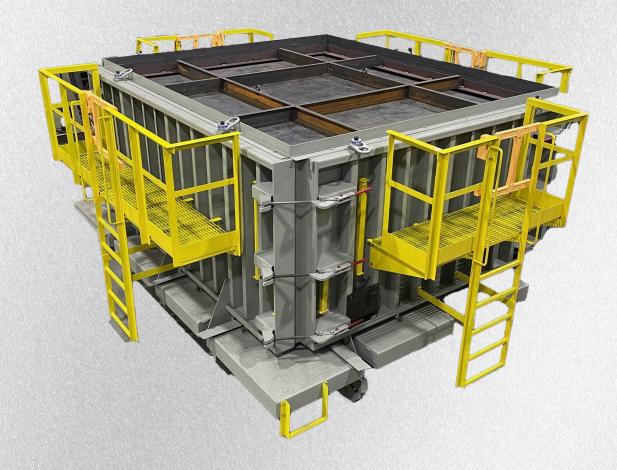

O

Four Roll Back Box Form without Catwalk

Four Roll Back Box Form with Catwalk

Four Roll Back Complete with Haunch

rner Collapse Hydraulic Core Three Sided Roll Back Form

**Curb Inlet Form** 

Two Piece Roll Back Form