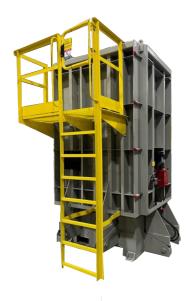

O

Four Roll Back Box Form without Catwalk

Four Roll Back Box Form with Catwalk

Four Roll Back Complete with Haunch

rner Collapse Hydraulic Core Three Sided Roll Back Form

**Curb Inlet Form** 

Two Piece Roll Back Form