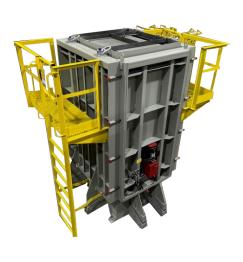

O

Four Roll Back Box Form without Catwalk

Four Roll Back Box Form with Catwalk

Four Roll Back Complete with Haunch

rner Collapse Hydraulic Core Three Sided Roll Back Form

**Curb Inlet Form** 

Two Piece Roll Back Form