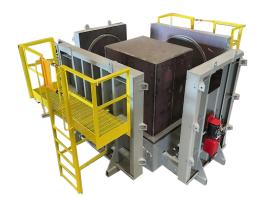

O

Four Roll Back Box Form without Catwalk

Four Roll Back Box Form with Catwalk

Four Roll Back Complete with Haunch

rner Collapse Hydraulic Core Three Sided Roll Back Form

**Curb Inlet Form** 

Two Piece Roll Back Form