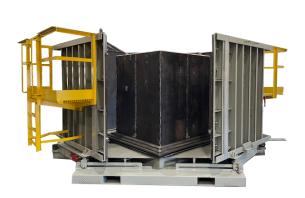

O

Four Roll Back Box Form without Catwalk

Four Roll Back Box Form with Catwalk

Four Roll Back Complete with Haunch

rner Collapse Hydraulic Core Three Sided Roll Back Form

**Curb Inlet Form** 

Two Piece Roll Back Form