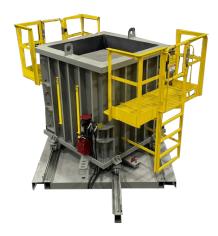

O

Four Roll Back Box Form without Catwalk

Four Roll Back Box Form with Catwalk

Four Roll Back Complete with Haunch

rner Collapse Hydraulic Core Three Sided Roll Back Form

**Curb Inlet Form** 

Two Piece Roll Back Form