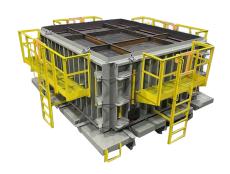

O

Four Roll Back Box Form without Catwalk

Four Roll Back Box Form with Catwalk

Four Roll Back Complete with Haunch

rner Collapse Hydraulic Core Three Sided Roll Back Form

**Curb Inlet Form** 

Two Piece Roll Back Form

Four Roll Back Octagon Form with 360 Catwalk

Stackable Slab Forms

Two Piece Roll Back with Adjustable Wall Thickness

**Hinged Hydraulic Collapsible Core** 

**Roll Back Barrier Form** 

**Roll Back Fold Back Combination Box Form** 