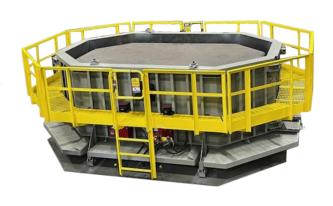

Four Roll Back Octagon Form with 360 Catwalk

Stackable Slab Forms

Two Piece Roll Back with Adjustable Wall Thickness

**Hinged Hydraulic Collapsible Core** 

**Roll Back Barrier Form** 

**Roll Back Fold Back Combination Box Form** 