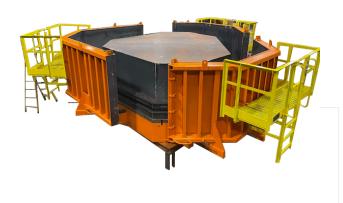

Four Roll Back Octagon Form with 360 Catwalk

Stackable Slab Forms

Two Piece Roll Back with Adjustable Wall Thickness

**Hinged Hydraulic Collapsible Core** 

**Roll Back Barrier Form** 

**Roll Back Fold Back Combination Box Form** 