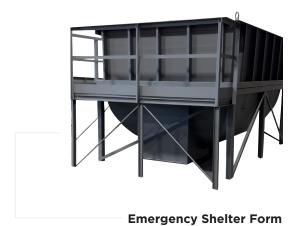

- Double Tee Forms
- Girder Forms
- Stair Forms
- Box Forms
- Vault Forms
- Lamp Base Forms
- Retaining Wall Forms
- Flared End Forms

- Pouring Buckets
- Utility Box Forms
- Septic Tank Forms
- Spill Containment Forms
- Storm Shelter Forms
- Emergency Bunker Forms
- Retention Block Forms