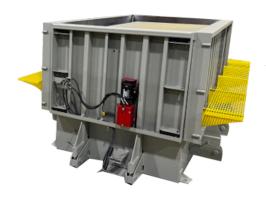

O

Four Roll Back Box Form without Catwalk

Four Roll Back Box Form with Catwalk

Four Roll Back Complete with Haunch

rner Collapse Hydraulic Core Three Sided Roll Back Form

**Curb Inlet Form** 

Two Piece Roll Back Form