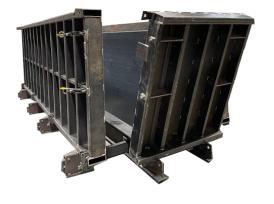

O

Four Roll Back Box Form without Catwalk

Four Roll Back Box Form with Catwalk

Four Roll Back Complete with Haunch

rner Collapse Hydraulic Core Three Sided Roll Back Form

**Curb Inlet Form** 

Two Piece Roll Back Form