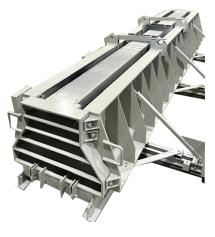

Four Roll Back Octagon Form with 360 Catwalk

Stackable Slab Forms

Two Piece Roll Back with Adjustable Wall Thickness

**Hinged Hydraulic Collapsible Core** 

**Roll Back Barrier Form** 

**Roll Back Fold Back Combination Box Form** 