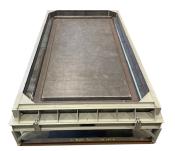

Four Roll Back Octagon Form with 360 Catwalk

Stackable Slab Forms

Two Piece Roll Back with Adjustable Wall Thickness

**Hinged Hydraulic Collapsible Core** 

**Roll Back Barrier Form** 

**Roll Back Fold Back Combination Box Form** 