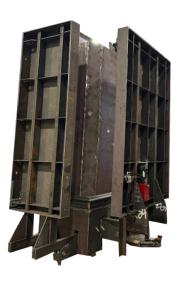

O

Four Roll Back Box Form without Catwalk

Four Roll Back Box Form with Catwalk

Four Roll Back Complete with Haunch

rner Collapse Hydraulic Core Three Sided Roll Back Form

**Curb Inlet Form** 

Two Piece Roll Back Form