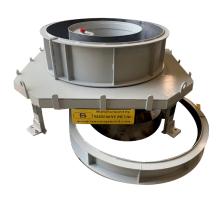

Sureway Metal specializes in engineering and fabricating a wide range of forms, including:

- Box Culvert Forms
- Curb Inlet Forms
- Casting Table Forms
- Headwall Forms
- Lifting Beams
- Manhole Forms
- Median Barrier Forms
- Grade Ring Forms

- Double Tee Forms
- Girder Forms
- Stair Forms
- Box Forms
- Vault Forms
- Lamp Base Forms
- Retaining Wall Forms
- Flared End Forms

- Pouring Buckets
- Utility Box Forms
- Septic Tank Forms
- Spill Containment Forms
- Storm Shelter Forms
- Emergency Bunker Forms
- Retention Block Forms