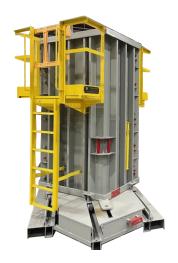

O

Four Roll Back Box Form without Catwalk

Four Roll Back Box Form with Catwalk

Four Roll Back Complete with Haunch

rner Collapse Hydraulic Core Three Sided Roll Back Form

**Curb Inlet Form** 

Two Piece Roll Back Form