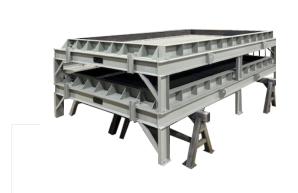

Four Roll Back Octagon Form with 360 Catwalk

Stackable Slab Forms

Two Piece Roll Back with Adjustable Wall Thickness

**Hinged Hydraulic Collapsible Core** 

**Roll Back Barrier Form** 

**Roll Back Fold Back Combination Box Form** 