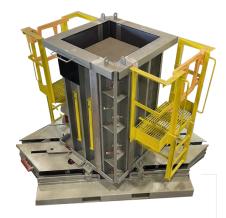

O

Four Roll Back Box Form without Catwalk

Four Roll Back Box Form with Catwalk

Four Roll Back Complete with Haunch

rner Collapse Hydraulic Core Three Sided Roll Back Form

**Curb Inlet Form** 

Two Piece Roll Back Form