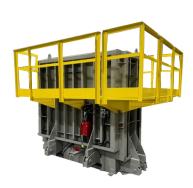

O

Four Roll Back Box Form without Catwalk

Four Roll Back Box Form with Catwalk

Four Roll Back Complete with Haunch

rner Collapse Hydraulic Core Three Sided Roll Back Form

**Curb Inlet Form** 

Two Piece Roll Back Form