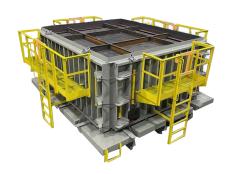

Four Roll Back Complete with Haunch

Two Piece Roll Back Form

Four Roll Back Octagon Form with 360 Catwalk

Pipe Form, Hydraulically Collapsing Core

Two Piece Roll Back with Adjustable Wall Thickness

**Four Roll Back Box Form Complete with Knockouts** 