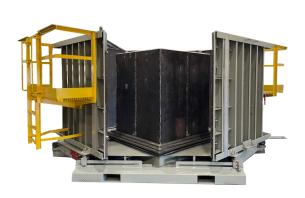

Four Roll Back Complete with Haunch

Two Piece Roll Back Form

Four Roll Back Octagon Form with 360 Catwalk

Pipe Form, Hydraulically Collapsing Core

Two Piece Roll Back with Adjustable Wall Thickness

**Four Roll Back Box Form Complete with Knockouts** 