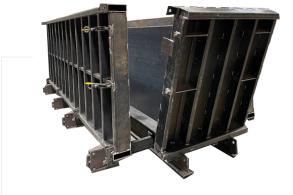

With our expertise and comprehensive services, Sureway Metal ensures that every project meets the highest standards of quality and performance.

Sureway "Smart" Box Form

Four Roll Back Box Form with Catwalk

Four Roll Back Complete with Haunch

Two Piece Roll Back Form

Four Roll Back Octagon Form with 360 Catwalk

Pipe Form, Hydraulically Collapsing Core

Two Piece Roll Back with Adjustable Wall Thickness

**Four Roll Back Box Form Complete with Knockouts** 