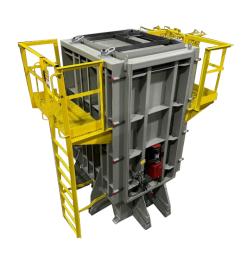

Four Roll Back Complete with Haunch

Two Piece Roll Back Form

Four Roll Back Octagon Form with 360 Catwalk

Pipe Form, Hydraulically Collapsing Core

Two Piece Roll Back with Adjustable Wall Thickness

**Four Roll Back Box Form Complete with Knockouts** 