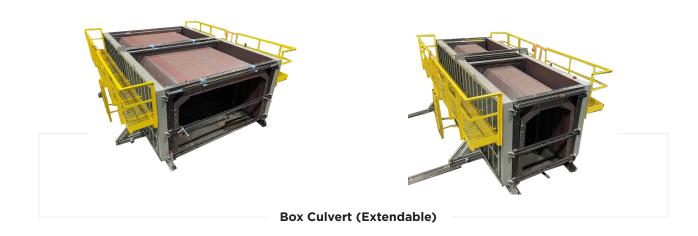

Sureway Metal specializes in engineering and fabricating a wide range of forms, including:

- Box Culvert Forms
- Curb Inlet Forms
- Casting Table Forms
- Headwall Forms
- Lifting Beams
- Manhole Forms
- Median Barrier Forms
- Grade Ring Forms