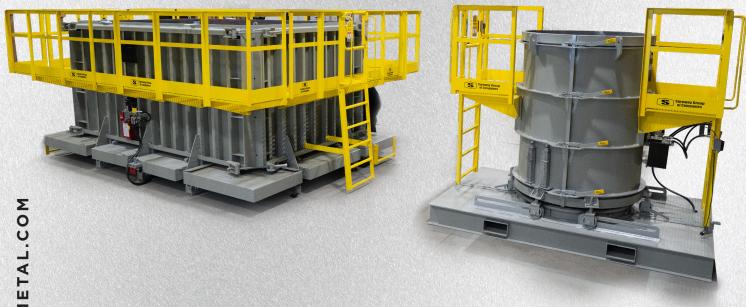

With our expertise and comprehensive services, Sureway Metal ensures that every project meets the highest standards of quality and performance.

Sureway "Smart" Box Form

Four Roll Back Box Form with Catwalk

Four Roll Back Complete with Haunch

Two Piece Roll Back Form

Four Roll Back Octagon Form with 360 Catwalk

Pipe Form, Hydraulically Collapsing Core

Two Piece Roll Back with Adjustable Wall Thickness

**Four Roll Back Box Form Complete with Knockouts** 