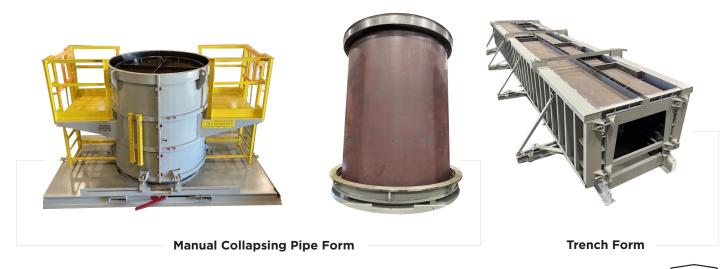

Four Roll Back Complete with Haunch

Two Piece Roll Back Form

Four Roll Back Octagon Form with 360 Catwalk

Pipe Form, Hydraulically Collapsing Core

Two Piece Roll Back with Adjustable Wall Thickness

**Four Roll Back Box Form Complete with Knockouts** 