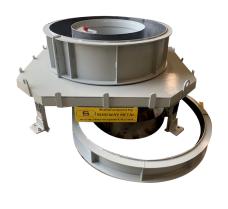

Sureway Metal specializes in engineering and fabricating a wide range of forms, including:

- Box Culvert Forms
- Curb Inlet Forms
- Casting Table Forms
- Headwall Forms
- Lifting Beams
- Manhole Forms
- Median Barrier Forms
- Grade Ring Forms

- Double Tee Forms
- Girder Forms
- Stair Forms
- Box Forms
- Vault Forms
- Lamp Base Forms
- Retaining Wall Forms
- Flared End Forms

- Pouring Buckets
- Utility Box Forms
- Septic Tank Forms
- Spill Containment Forms
- Storm Shelter Forms
- Emergency Bunker Forms
- Retention Block Forms
- Battery Grade Ring

With our expertise and comprehensive services, Sureway Metal ensures that every project meets the highest standards of quality and performance.

Sureway "Smart" Box Form

Four Roll Back Box Form with Catwalk