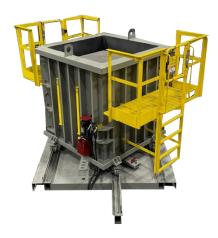

With our expertise and comprehensive services, Sureway Metal ensures that every project meets the highest standards of quality and performance.

Sureway "Smart" Box Form

Four Roll Back Box Form with Catwalk

Four Roll Back Complete with Haunch

Two Piece Roll Back Form

Four Roll Back Octagon Form with 360 Catwalk

Pipe Form, Hydraulically Collapsing Core

Two Piece Roll Back with Adjustable Wall Thickness

**Four Roll Back Box Form Complete with Knockouts** 