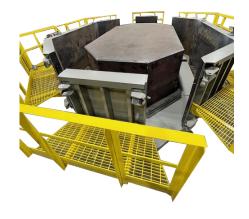

Four Roll Back Complete with Haunch

Two Piece Roll Back Form

Four Roll Back Octagon Form with 360 Catwalk

Pipe Form, Hydraulically Collapsing Core

Two Piece Roll Back with Adjustable Wall Thickness

**Four Roll Back Box Form Complete with Knockouts** 