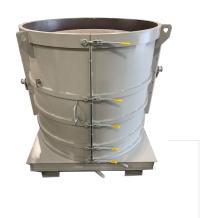

Sureway Metal specializes in engineering and fabricating a wide range of forms, including:

- Box Culvert Forms
- Curb Inlet Forms
- Casting Table Forms
- Headwall Forms
- Lifting Beams
- Manhole Forms
- Median Barrier Forms
- Grade Ring Forms

- Double Tee Forms
- Girder Forms
- Stair Forms
- Box Forms
- Vault Forms
- Lamp Base Forms
- Retaining Wall Forms
- Flared End Forms

- Pouring Buckets
- Utility Box Forms
- Septic Tank Forms
- Spill Containment Forms
- Storm Shelter Forms
- Emergency Bunker Forms
- Retention Block Forms
- Battery Grade Ring

With our expertise and comprehensive services, Sureway Metal ensures that every project meets the highest standards of quality and performance.

Sureway "Smart" Box Form

Four Roll Back Box Form with Catwalk