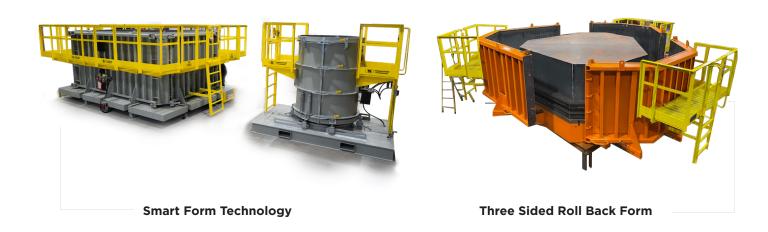

Sureway Metal specializes in engineering and fabricating a wide range of forms, including:

- Box Culvert Forms
- Curb Inlet Forms
- Casting Table Forms
- Headwall Forms
- Lifting Beams
- Manhole Forms
- Median Barrier Forms
- Grade Ring Forms

- Double Tee Forms
- Girder Forms
- Stair Forms
- Box Forms
- Vault Forms
- Lamp Base Forms
- Retaining Wall Forms
- Flared End Forms

- Pouring Buckets
- Utility Box Forms
- Septic Tank Forms
- Spill Containment Forms
- Storm Shelter Forms
- Emergency Bunker Forms
- Retention Block Forms
- Battery Grade Ring

With our expertise and comprehensive services, Sureway Metal ensures that every project meets the highest standards of quality and performance.

Sureway "Smart" Box Form

Four Roll Back Box Form with Catwalk