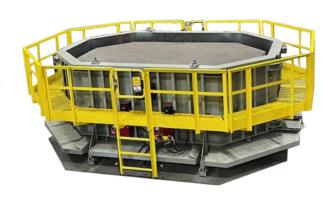

Four Roll Back Complete with Haunch

Two Piece Roll Back Form

Four Roll Back Octagon Form with 360 Catwalk

Pipe Form, Hydraulically Collapsing Core

Two Piece Roll Back with Adjustable Wall Thickness

**Four Roll Back Box Form Complete with Knockouts** 