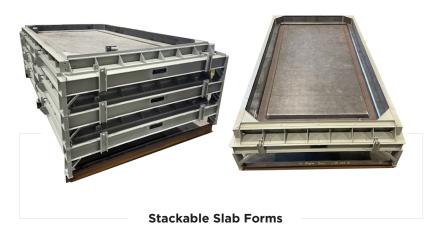

Sureway Metal specializes in engineering and fabricating a wide range of forms, including:

- Box Culvert Forms
- Curb Inlet Forms
- Casting Table Forms
- Headwall Forms
- Lifting Beams
- Manhole Forms
- Median Barrier Forms
- Grade Ring Forms

- Double Tee Forms
- Girder Forms
- Stair Forms
- Box Forms
- Vault Forms
- Lamp Base Forms
- Retaining Wall Forms
- Flared End Forms

- Pouring Buckets
- Utility Box Forms
- Septic Tank Forms
- Spill Containment Forms
- Storm Shelter Forms
- Emergency Bunker Forms
- Retention Block Forms
- Battery Grade Ring