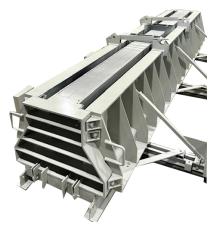

Four Roll Back Complete with Haunch

Two Piece Roll Back Form

Four Roll Back Octagon Form with 360 Catwalk

Pipe Form, Hydraulically Collapsing Core

Two Piece Roll Back with Adjustable Wall Thickness

**Four Roll Back Box Form Complete with Knockouts** 

**Roll Back Barrier Form** 

**Roll Back Fold Back Combination Box Form** 

**Standard Riser** 

**Precast Pipe Handling System** 

**Small Four Roll Back Form** 

285120 Duff Drive SE Calgary AB, T1X OK1 Phone: 403.287.2742 Fax: 403.243.6457