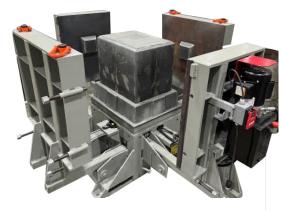

With our expertise and comprehensive services, Sureway Metal ensures that every project meets the highest standards of quality and performance.

Sureway "Smart" Box Form

Four Roll Back Box Form with Catwalk

Four Roll Back Complete with Haunch

Two Piece Roll Back Form

Four Roll Back Octagon Form with 360 Catwalk

Pipe Form, Hydraulically Collapsing Core

Two Piece Roll Back with Adjustable Wall Thickness

**Four Roll Back Box Form Complete with Knockouts** 