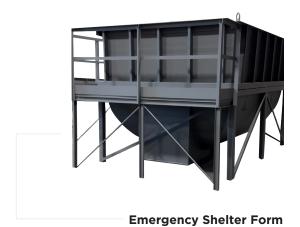

- Double Tee Forms
- Girder Forms
- Stair Forms
- Box Forms
- Vault Forms
- Lamp Base Forms
- Retaining Wall Forms
- Flared End Forms

- Pouring Buckets
- Utility Box Forms
- Septic Tank Forms
- Spill Containment Forms
- Storm Shelter Forms
- Emergency Bunker Forms
- Retention Block Forms
- Battery Grade Ring