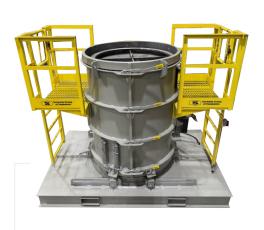

Four Roll Back Complete with Haunch

Two Piece Roll Back Form

Four Roll Back Octagon Form with 360 Catwalk

Pipe Form, Hydraulically Collapsing Core

Two Piece Roll Back with Adjustable Wall Thickness

**Four Roll Back Box Form Complete with Knockouts** 