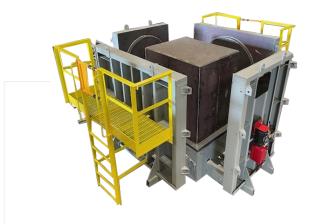

Four Roll Back Complete with Haunch

Two Piece Roll Back Form

Four Roll Back Octagon Form with 360 Catwalk

Pipe Form, Hydraulically Collapsing Core

Two Piece Roll Back with Adjustable Wall Thickness

**Four Roll Back Box Form Complete with Knockouts** 

**Roll Back Barrier Form** 

**Roll Back Fold Back Combination Box Form** 

**Standard Riser** 

**Precast Pipe Handling System** 

**Small Four Roll Back Form** 

285120 Duff Drive SE Calgary AB, T1X OK1 Phone: 403.287.2742 Fax: 403.243.6457