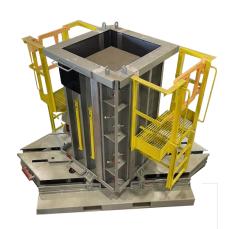

With our expertise and comprehensive services, Sureway Metal ensures that every project meets the highest standards of quality and performance.

Sureway "Smart" Box Form

Four Roll Back Box Form with Catwalk

Four Roll Back Complete with Haunch

Two Piece Roll Back Form

Four Roll Back Octagon Form with 360 Catwalk

Pipe Form, Hydraulically Collapsing Core

Two Piece Roll Back with Adjustable Wall Thickness

**Four Roll Back Box Form Complete with Knockouts** 