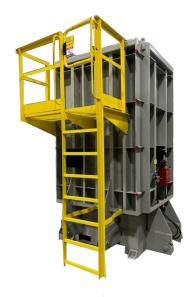

With our expertise and comprehensive services, Sureway Metal ensures that every project meets the highest standards of quality and performance.

Sureway "Smart" Box Form

Four Roll Back Box Form with Catwalk

Four Roll Back Complete with Haunch

Two Piece Roll Back Form

Four Roll Back Octagon Form with 360 Catwalk

Pipe Form, Hydraulically Collapsing Core

Two Piece Roll Back with Adjustable Wall Thickness

**Four Roll Back Box Form Complete with Knockouts** 