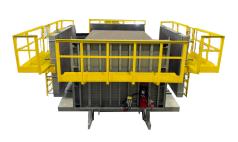

Four Roll Back Complete with Haunch

Two Piece Roll Back Form

Four Roll Back Octagon Form with 360 Catwalk

Pipe Form, Hydraulically Collapsing Core

Two Piece Roll Back with Adjustable Wall Thickness

**Four Roll Back Box Form Complete with Knockouts** 